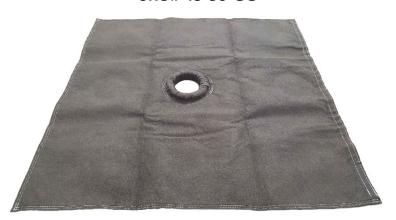

## Storm Sentinel Grate Gator – 36" x 36" SKU# 43-36-GG

The ENPAC Storm Sentinel Grate Gator is the ideal product for preventing harmful pollutants from washing into storm drains by turning the grate into an above-drain filter system. Simply slide the catch basin grate into the sleeve of the Grate Gator and replace in the catch basin. The geotextile fabric prevents contaminated sediment from washing into the drain, protecting you from fines and fees. Sewn-in circular foam provides overflow for high flow situations and is durable enough to withstand vehicle traffic. Most importantly, sediment is captured above the grate, so routine maintenance and cleaning can occur without removing the grate.