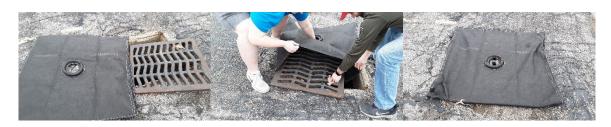

## Storm Sentinel Grate Gator – 36" x 36" SKU# 43-36-GG

The ENPAC Storm Sentinel Grate Gator is the ideal product for preventing harmful pollutants from washing into storm drains by turning the grate into an above-drain filter system. Simply slide the catch basin grate into the sleeve of the Grate Gator and replace in the catch basin. The geotextile fabric prevents contaminated sediment from washing into the drain, protecting you from fines and fees. Sewn-in circular foam provides overflow for high flow situations and is durable enough to withstand vehicle traffic. Most importantly, sediment is captured above the grate, so routine maintenance and cleaning can occur without removing the grate.